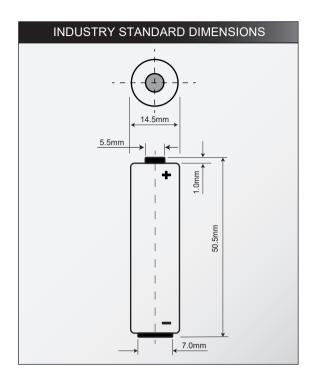

## **ULTRA MAX LITHIUM STANDARD (L91)**

| SPECIFICATION               |                            |
|-----------------------------|----------------------------|
| DESIGNATION                 | L91/AA                     |
| NOMINAL VOLTAGE             | 1.5V                       |
| TYPICAL CAPACITY            | 2900mAh                    |
| TYPICAL WEIGHT              | 15.5g                      |
| TYPICAL VOLUME              | 8.0cm <sup>3</sup>         |
| TERMINALS                   | Flat Contact               |
| CHEMICAL SYSTEM             | Lithium and Iron Disulfide |
| STORAGE TEMPERATURE RANGE   | -20°C~40°C                 |
| OPERATING TEMPERATURE RANGE | -20°C~60°C                 |