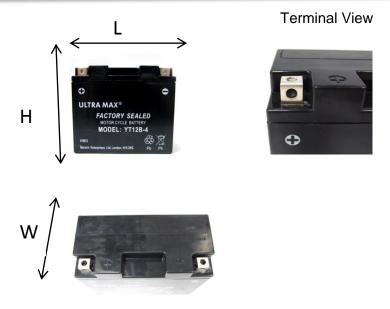

## (MOTUMX6212B, YT12B-4) Sealed Factory Activated

Factory Activated.sealed Ultramax motorcycle batteries ,with acid being completely absorbed into glass mat separators which are sandwiched between the lead plates, giving a sealed and maintenance free battery.

| Capacity (Ah/10HR)    | 10   |
|-----------------------|------|
| Dimensions (±2mm)     |      |
| L                     | 150  |
| Н                     | 69   |
| W                     | 130  |
| Weight w/o Acid (kg)  | 3.67 |
| Acid Volumn (liter)   | -    |
| Charge Current (Amp.) | 1.00 |
| Assembly Figure       | + -  |
| Terminal Type         | 9    |
| CCA @-18°C            | 115  |