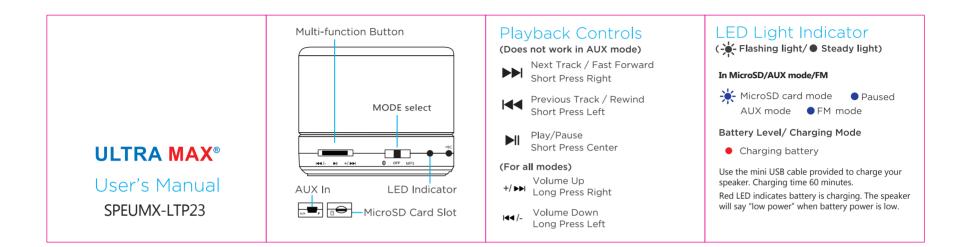

### MicroSD Playback

To use MicroSD, switch the speaker MODE to MP3. Then press the multi-function button .

#### MicroSD/AUX Toggle/FM

Hold multi-function button for 2 seconds to switch between Micro SD card, AUX mode and FM

Line-In To use line-in, switch MODE to MP3. Then press the multi-function button.

#### FM Radio function

To change FM channels use multi-function button. Use the mini USB cable provided as an antenna.